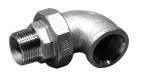

elbow union, F/M short name: WF.IA\*

flat seat

available material: V4A

Threaded fittings > unions > flat seat > PN 10 (ECO-Line) > elbow unions, F/M

created 29.04.2024 00:21

Elbow union flat seal with inner- and outer thread