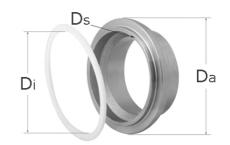

## technical product sheet

| R      | h    | L     | L2    | SW | Da   | Di   | Z-Steg | Fabrikat | kg    | ArtNr.     |
|--------|------|-------|-------|----|------|------|--------|----------|-------|------------|
| 1/4"   | 18,0 | 56,0  | 47,0  | 24 | 19,0 | 15,0 | Nein   |          | 0,100 | WF-014-0IA |
| 3/8"   | 21,0 | 60,0  | 50,0  | 32 | 26,0 | 17,0 | Nein   |          | 0,154 | WF-038-0IA |
| 3/8"   | 21,0 | 62,0  | 51,0  | 29 | 24,0 | 17,0 | Nein   |          | 0,154 | WF-038-0IA |
| 1/2"   | 23,0 | 69,0  | 56,0  | 36 | 30,0 | 22,0 | Nein   |          | 0,307 | WF-012-0IA |
| 1/2"   | 26,0 | 73,0  | 60,0  | 34 | 29,0 | 21,0 | Nein   |          | 0,307 | WF-012-0IA |
| 1/2"   | 27,0 | 69,0  | 56,0  | 36 | 30,0 | 22,0 | Nein   |          | 0,307 | WF-012-0IA |
| 3/4"   | 28,0 | 89,0  | 74,0  | 40 | 34,0 | 27,0 | Nein   |          | 0,304 | WF-034-0IA |
| 1"     | 34,0 | 94,0  | 74,0  | 48 | 41,0 | 34,0 | Nein   |          | 0,588 | WF-100-0IA |
| 1"     | 36,0 | 104,0 | 83,0  | 50 | 43,0 | 34,0 | Nein   |          | 0,588 | WF-100-0IA |
| 1 1/4" | 40,0 | 109,0 | 86,0  | 60 | 52,0 | 42,0 | Nein   |          | 0,693 | WF-114-0IA |
| 1 1/4" | 43,0 | 114,0 | 90,0  | 59 | 52,0 | 43,0 | Nein   |          | 0,693 | WF-114-0IA |
| 1 1/2" | 45,0 | 120,0 | 93,0  | 65 | 58,0 | 49,0 | Nein   |          | 0,940 | WF-112-0IA |
| 2"     | 55,0 | 147,0 | 113,0 | 81 | 73,0 | 64,0 | Nein   |          | 1,464 | WF-200-0IA |
| 2"     | 56,0 | 138,0 | 105,0 | 78 | 72,0 | 61,0 | Nein   |          | 1,464 | WF-200-0IA |