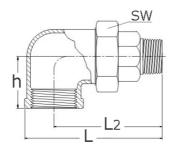

## technical product sheet

| R      | h    | L     | L2    | SW | Da   | Di   | Z-Steg | Fabrikat | kg    | ArtNr.     |
|--------|------|-------|-------|----|------|------|--------|----------|-------|------------|
| 1/4"   | 18,0 | 56,0  | 47,0  | 24 | 19,0 | 15,0 | Nein   |          | 0,100 | WF-014-0IA |
| 3/8"   | 21,0 | 60,0  | 50,0  | 32 | 26,0 | 17,0 | Nein   |          | 0,154 | WF-038-0IA |
| 3/8"   | 21,0 | 62,0  | 51,0  | 29 | 24,0 | 17,0 | Nein   |          | 0,154 | WF-038-0IA |
| 1/2"   | 23,0 | 69,0  | 56,0  | 36 | 30,0 | 22,0 | Nein   |          | 0,307 | WF-012-0IA |
| 1/2"   | 26,0 | 73,0  | 60,0  | 34 | 29,0 | 21,0 | Nein   |          | 0,307 | WF-012-0IA |
| 1/2"   | 27,0 | 69,0  | 56,0  | 36 | 30,0 | 22,0 | Nein   |          | 0,307 | WF-012-0IA |
| 3/4"   | 28,0 | 89,0  | 74,0  | 40 | 34,0 | 27,0 | Nein   |          | 0,304 | WF-034-0IA |
| 1"     | 34,0 | 94,0  | 74,0  | 48 | 41,0 | 34,0 | Nein   |          | 0,588 | WF-100-0IA |
| 1"     | 36,0 | 104,0 | 83,0  | 50 | 43,0 | 34,0 | Nein   |          | 0,588 | WF-100-0IA |
| 1 1/4" | 40,0 | 109,0 | 86,0  | 60 | 52,0 | 42,0 | Nein   |          | 0,693 | WF-114-0IA |
| 1 1/4" | 43,0 | 114,0 | 90,0  | 59 | 52,0 | 43,0 | Nein   |          | 0,693 | WF-114-0IA |
| 1 1/2" | 45,0 | 120,0 | 93,0  | 65 | 58,0 | 49,0 | Nein   |          | 0,940 | WF-112-0IA |
| 2"     | 55,0 | 147,0 | 113,0 | 81 | 73,0 | 64,0 | Nein   |          | 1,464 | WF-200-0IA |
| 2"     | 56,0 | 138,0 | 105,0 | 78 | 72,0 | 61,0 | Nein   |          | 1,464 | WF-200-0IA |