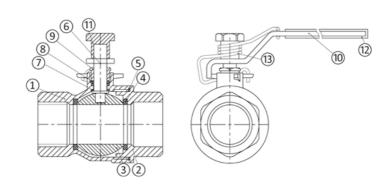

## Parts list

| No. | Designation            | Material           |
|-----|------------------------|--------------------|
| 1.  | Housing                | V4A (CF8M/ 1.4408) |
| 2.  | Сар                    | V4A (CF8M/ 1.4408) |
| 3.  | Ball                   | V4A (CF8M/ 1.4408) |
| 4.  | Seat seal (2x)         | PTFE               |
| 5.  | Housing seal           | PTFE               |
| 6.  | Control shaft          | V4A (CF8M/ 1.4408) |
| 7.  | Shaft seal             | PTFE               |
| 8.  | Stem packing seal (2x) | PTFE               |
| 9.  | Stem packing           | V2A (AISI 304)     |
| 10. | Handle                 | V2A (AISI 304)     |
| 11. | Stem nut               | V2A (AISI 304)     |
| 12. | Hand sleeve            | PVC                |
| 13. | Spring                 | V2A (AISI 304)     |