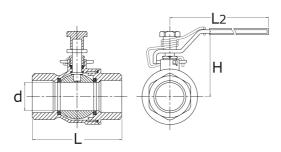

## technical product sheet

| DN | G      | d    | L     | Н    | L2 | Cv    | PN  | ArtNr.     |
|----|--------|------|-------|------|----|-------|-----|------------|
| 8  | 1/4"   | 11,6 | 60,0  | 51,0 | 95 | 6,6   | 130 | K2FR-014-4 |
| 10 | 3/8"   | 12,7 | 60,0  | 51,0 | 95 | 7,9   | 130 | K2FR-038-4 |
| 15 | 1/2"   | 15,0 | 75,0  | 53,0 | 95 | 11,2  | 130 | K2FR-012-4 |
| 20 | 3/4"   | 20,0 | 80,0  | 59,5 | 60 | 21,0  | 130 | K2FR-034-4 |
| 25 | 1"     | 25,0 | 90,0  | 73,0 | 73 | 35,0  | 130 | K2FR-100-4 |
| 32 | 1 1/4" | 32,0 | 110,0 | 79,0 | 79 | 57,0  | 64  | K2FR-114-4 |
| 40 | 1 1/2" | 38,0 | 120,0 | 90,5 | 90 | 80,0  | 64  | K2FR-112-4 |
| 50 | 2"     | 50,0 | 140,0 | 98,5 | 99 | 148,0 | 64  | K2FR-200-4 |