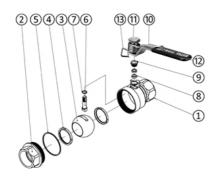

## Parts list

| No. | Designation            | Material           |
|-----|------------------------|--------------------|
| 1.  | Housing                | V4A (CF8M/ 1.4408) |
| 2.  | Сар                    | V4A (CF8M/ 1.4408) |
| 3.  | Ball                   | V4A (CF8M/ 1.4408) |
| 4.  | Seat seal (2x)         | PTFE               |
| 5.  | Housing seal           | PTFE               |
| 6.  | Control shaft          | V4A (CF8M/ 1.4408) |
| 7.  | Shaft seal             | PTFE               |
| 8.  | Stem packing seal (2x) | PTFE               |
| 9.  | Stem packing           | V2A (AISI 304)     |
| 10. | Handle                 | V2A (AISI 304)     |
| 11. | Stem nut               | V2A (AISI 304)     |
| 12. | Hand sleeve            | PVC                |
| 13. | Spring                 | V2A (AISI 304)     |